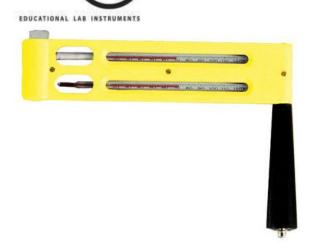

## **Sling Psychrometer**

## Description

## Specifications:

This is used to measure relative humidity

Composed of two red spirit thermometer in Celsius with temperature ranges: -5°C to +50 °C

Equipment Size: (7 -8 inches long x 1- 2inches diameter)

Built -in Psychrometer Water Reservoir

Includes a wick for Wet Bulb

Wick Replacement Kit- containing 4 wicks

Build in Slide rule construction for quick conversion temperature reading to relative humidity