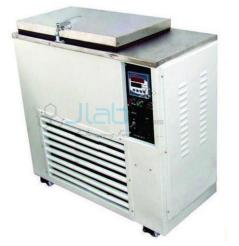

Product Code . JA-B-1963

Refrigeration Liquid Bath and Cooling Bath

## Description

Refrigeration Liquid Bath-Cooling Bath

Standard double walled construction

Inner chamber made out of 5oC to 90oC and controlled by a sensitive Mercury contact thermometer with an accuracy of + 2oC

Fitted with a stirrer and speed regulator.

Features:-

Corrosion resistance

Stainless finish

Light weighted

| Chamber Size (in mm) | (Inches approx.) |
|----------------------|------------------|
| 500x250x250          | 32ltrs.          |