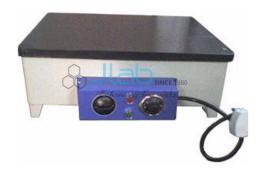

## **Hot Plate Rectangular**

## **Description**

Hot Plate Rectangular

Laboratory hot plates are available in round and rectangular shapes.

Body is fabricated out of thick mild steel sheet duly finished in staving enamel paint.

The hot plate made of cast iron, nicely & Precisely machined & smoothed duly finished in heat resistant black paint is firmly mounted on the body.

Heavy duty heating elements are securely layed under the plate to operate on 220 V AC 50 Hz single phase.

Temp. is controlled by a three-heat rotary switch along with an indicator lamp for the mains and cord & plug.