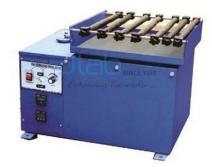

## **Description**

Reciprocating Shaking Machine

Designed for shaking khan racks, bottles and flasks of different sizes by adjusting compartments.

Fitted with heavy duty motor to work on 220 V AC 50 Hz V A single phase.

The rate of motion is Adjustable mechanically by belt tension.

Speed is fixed in same models to approximately 275 or variable as detailed below.

Optional: 0- 60 minutes timer.

Size of Carrier Stokes/min

20"x13"x4" 250

31"x17"x4" 50-250

36"x18"x4" 50-250

Jain Laboratory Instruments Pvt. Ltd,
Hargolal Road, Ambala Cantt, Haryana India
Direct Contact Details +91-8569909696 Sales@jlabexport.com

www.jlabexport.com