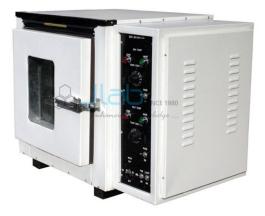

## **Egg Incubator**

Outer wall is made of M.S. Sheet duly finished in white staving enamel/powder coated paint with mat finished colour combination and inside stainless steel.

The gap between inner and outer wall is filled with high grade mineral glass wool.

Temperature range from ambient to 70degC is controlled by EGO/ JUMO German capillary type thermostat with an accuracy of +/- 0.5degC.

The unit is provided with manual tilting device, so as to tilt the tray holding the eggs.