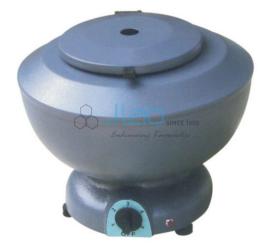

## Centrifuge

Electrically operated, dome type, sturdy, stable heavy body with resiliently mounted motor working on 220V AC 50 Hz single phase for vibration free performance with built in 5-speed regulator and a non-removable swing out rotor.

Complete with tube carriers.

Maximum speed 3500 RPM.

Neatly finished in staving enamel paint.

| Sizes:-       |  |
|---------------|--|
| 4x15ml tubes. |  |
| 6x15ml tubes. |  |
| 8x15ml tubes. |  |

Jain Laboratory Instruments Pvt. Ltd, Hargolal Road, Ambala Cantt, Haryana India Direct Contact Details ↓ +91-8569909696 ⊠ sales@jlabexport.com □ www.jlabexport.com