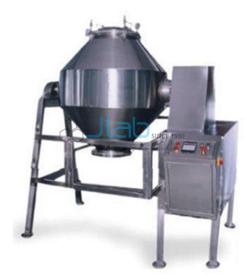

## Double Cone Blender

It consists of two stainless steel cones welded with a cylindrical shell and having charging and discharging at opposite ends mounted on a channel stand.

Drive is by means of an electric motor & reduction gear box through a centre shaft.

The cone is mounted on plummer blocks for easy movement there by ensuring through mixing.

To facilitate easy movement of the cone while charging and discharging of the large units.

A special inching arrangement is provided with the unit motor used are single phase.