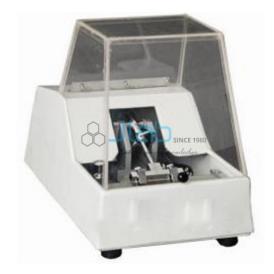

## Automatic Razor Sharpener (Spencer Type)

## **Automatic Razor Sharpener**

Automatic Razor Sharpener is a spencer type streamlined automatic microtome knife sharpener with electric timer coupled with simple operation for razors up-to 185 mm on both the wedges. Working mechanism encased in aluminum cover and front portion covered with clear acrylic canopy to observe safe and dust-free honing.

It is supplied completely with glass honing plate, coarse & fine abrasives and dust cover.

Jain Laboratory Instruments Pvt. Ltd,
Hargolal Road, Ambala Cantt, Haryana India
Direct Contact Details +91-8569909696 Sales@jlabexport.com