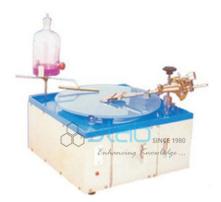

## **Description**

Automatic Razor Sharpener (Arthur Thomas Type)

Razor Sharpener is Arthur Thomas type heavy duty sharpening machine for razors upto 300 mm length.

It is equipped with large round hard surface plate with one side ground and other side polished for various sharpening operations.

Completed with universal knife holder having automatic reversing device and dust cover without abrasives.