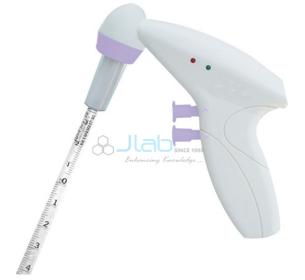

## **Pipette Filling Device E-fill**

## Description

Pipette Filling Device E-fill

Features

Two LEDs

Red - low charging

Green - Charging status

Comfortable grip.

Available in attractive color combinations.

An universal silicon collet is provided to accept all standards pipettes up to 100 ml. internal knurling on the collet holds the pipette firmly.

In-line membrane filter (0.2) prevents

- a. Aerosol Contamination
- b. Liquid from entering the equipment by accident.