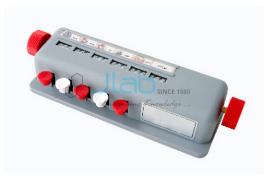

## Description

**Blood Cell Counter** 

6 Unit, Clay Adams Type.

For blood cell counting and simple computations, including percentage.

Each unit counts upto 999 and last unit totalizes the different cells.

A bell automatically sounds at every hundred.

It has 5 keys and totalizer with dual knob on both ends to facilitate easy resetting.

Supplied with safe transit packing and storage when not is use.

Jain Laboratory Instruments Pvt. Ltd, Hargolal Road, Ambala Cantt, Haryana India Direct Contact Details ↓ +91-8569909696 ⊠ sales@jlabexport.com □ www.jlabexport.com