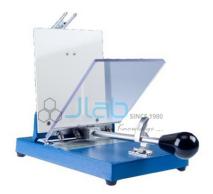

## Plasma Extractor

Plasma Extractor is designed to Extract Blood component from centrifuged bags.

The spring loaded front panel applies pressure on the collected bag causing the liquid to contain in transfer bag.

Its sturdy construction makes it durable and reliable, easy to sue and portable.

The unit is available in both versions automatic and manual.

Jain Laboratory Instruments Pvt. Ltd,
Hargolal Road, Ambala Cantt, Haryana India
Direct Contact Details ← +91-8569909696 ☑ sales@jlabexport.com
☐ www.jlabexport.com