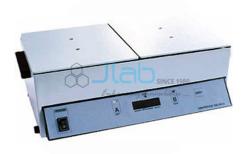

## **Description**

Blood Bank Centrifuge Counter Balance

Whole blood is loading of blood bags in high speed centrifuge machine.

Before loading the blood bag, the weights of the two loads (each blood bag + bucket) have to be balanced in such a way that their weights should be the same or very close to each other.

This is a vital step of plasma separation process to save expensive centrifuge machine.

By conventional methods the process of balancing is time consuming, inaccurate and cumbersome.

This equipment makes the whole process of balancing execute shortly and accurately.

It is the only way to save expensive centrifuge machine from damage.

Jain Laboratory Instruments Pvt. Ltd,
Hargolal Road, Ambala Cantt, Haryana India
Direct Contact Details +91-8569909696 Sales@jlabexport.com