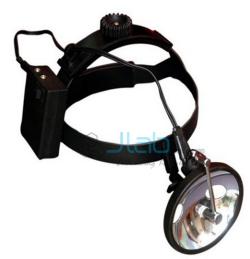

## Description

Clear Headlight

Offered comes in quality construction finish and features superior lamp body that allows for fast radiation as well as have high temperature resistance.

Further, these come with smooth exterior finish and adopt superior finish for anti high/low temperature burst.

Some of its features include makes use of reflector for long reflect distance, provides for energy saving operations, allows for high brightness, excellent water-proof and shock-resistant aluminium housing, suitable for use in difficult operation conditions.