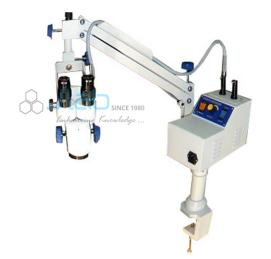

## **Portable ENT Microscope**

## Description

| Portable ENT Microscope                                                       |
|-------------------------------------------------------------------------------|
| Microscope Section                                                            |
| Innovative designed, highly versatile with latest 90° Straight optical system |
| 15x Wide Field eye pieces                                                     |
| 3 Step Magnification ( 5x, 10x & 20X) or                                      |
| 5 Step Magnification (0.5x, 0.63x, 1x, 1.6x & 2.5x) or                        |
| Continuous Zoom (5x ~ 25x)                                                    |
| Beam Splitter with 'C' Mount                                                  |
| CCD Digital Camera                                                            |
| Working distance : F= 200mm objective lens                                    |
| Interpupillary Distance Adjustment: 55mm to 75mm                              |
| Focusing – Manual or Motorized with Foot Control                              |
| LCD Monitor/Screen : Mount on Microscope to display live surgery              |