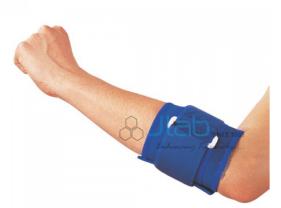

# Tennis Elbow Support with Extra Grip & Pad

### Tennis Elbow Support with Extra Grip & Pad

Made from soft and feather finished, 100 mm finest quality virgin elastic.

Special foam pad for additional pressure on the muscle of the arm or wrist without affecting blood flow.

Special foam pad for additional pressure on the muscle of the arm or wrist without affecting blood flow.

Extra support belt with ring for adjusting adequate compression as per requirement.

Hook and Loop fasteners for easy fixing.