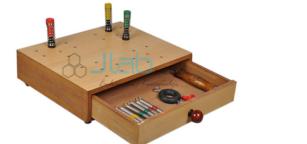

## **Description**

Hand Gym Kit Board

Exercise Board: Wooden exercise board (15"x12"x3") with a storage drawer.

The laminated Top should have 26 holes at different positions to fix aluminium pegs (3 pegs) and springs.

Finger Compression Springs: A set of three springs (10cm long) of different tensions and each spring is fitted with color-coded aluminium tops and bases.

Grip Springs: A set of three pairs of springs (14.5cm long) with different tensions.

Pairs should be marked in different colors and have the hooks to be attached to pegs. & Springs. One set of wooden roller and disc with hooks.

Finish: All springs should be chrome plated, Aluminium pegs be anodized and wooden box in natural polished.