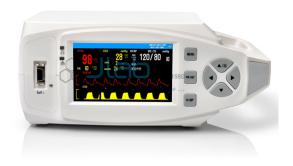

## **Pulse Oximeter System**

Large screen: SpO2,PR are shown on LED screen, Pleth waveform is displayed on 3.5" LCD screen in real time

Light in weight, only 1kg with battery

72-hour data storage, 100-item patient ID

72-hour SpO2 and PR spot graphs

3-level visual & audio alarmIntellectual control of power consumption, internal rechargeable battery lasts 24 hours or AC power

Battery-low indication

Built-in thermal recorder(optional)