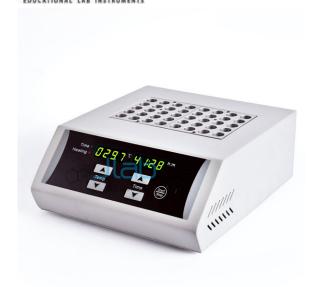

## **Description**

**Dry Bath Incubator** 

Features :-

Designed for multi-function dry bath heating.

Ideal for Enzyme Reactions, Inactivation of Sera, Incubation and other laboratory procedures.

Precise temperature control from ambient 5OC to 100OC with 1OC accuracy.

Microprocessor Based Digital Temperature Indicator cum-Controller having individual display for set value and process value.

Heating cavity of 49mm carries one heating blocks of size 96mm (L) x 96mm (B) x 49 mm(H) each.

Supplied with any one set of heating block of various configuration available.

Recessed well/ cavity accommodates one interchangeable aluminium insert block.

Block extraction tool facilitates lifting of hot blocks for easy interchangeability.