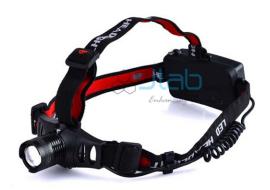

## **Power LED Head Light**

## **Description**

Power LED Head Light

Light Source: Super-bright and low light attenuation.

Dimensions: Head 1.06 inches.

Housing Color: Black.

Switch: Button switch on the light body of headlamp (Three different modes).

Three Modes: High beam, low beam and strobe light.

Focusing and Zoom: Stretching out for focusing and drawing back for zoom.

Lens: Convex optic lens, good spot lighting and uniform light.

Battery Powered: A piece of 18650 lithium ion battery (Included).

Charging Method: Direct battery charging.

Continuous Run Time: 2-3 Hours (Based on different modes).

Light Color: Neutral white.

Luminous Flux: Up to 280-350 lm at different modes.

Illumination Distance: Within 600 feet on high beam.