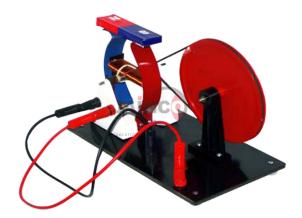

## **Description**

Dynamo Working Model

Standard working dynamo model is available made to understand the dynamics of a real time dynamo.

It is designed for demonstration in labs.

Simplistic open frame construction makes understanding of elements and principles more clear without any hindrances.

It is hand driven by a gear.

While in rotation, the bulb provides glow.

Jain Laboratory Instruments Pvt. Ltd,
Hargolal Road, Ambala Cantt, Haryana India
Direct Contact Details → +91-8569909696 ☑ sales@jlabexport.com