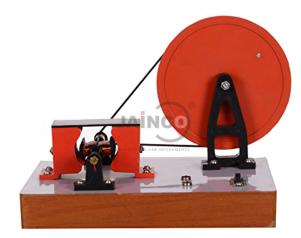

## **Description**

Dynamo (AC/DC)- Motor Working Model

Standard working dynamo model is available made to understand the dynamics of a real time dynamo.

Simplistic open frame construction makes understanding of elements and principles more clear without any hindrances.

It is designed for demonstration in labs.

It is AC/DC motor driven model.

While in rotation, the bulb provides glow.

Jain Laboratory Instruments Pvt. Ltd,
Hargolal Road, Ambala Cantt, Haryana India
Direct Contact Details → +91-8569909696 ☑ sales@jlabexport.com