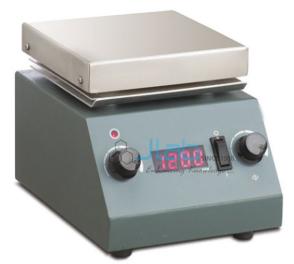

## **Laboratory Hot Plate**

## Description

Laboratory Hot Plate

Available in both Round/ Rectangular The equipment is used for routine uniform heating applications in the laboratory.

The top cost iron heating plate is round/rectangular, with heating elements of 1.5 KW-6.0 KW rating.

The body is made of P.C.R.C. sheet duly painted with attractive stove enamel.

Temperature is controlled by energy regulator up to 350 C.

Available in different standard and custom sizes.

Jain Laboratory Instruments Pvt. Ltd, Hargolal Road, Ambala Cantt, Haryana India Direct Contact Details ↓ +91-8569909696 Sales@jlabexport.com