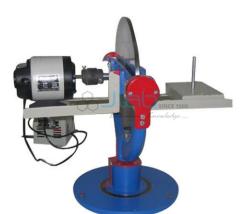

## Description

Motorised Gyroscope

Description:

The set up consists of stainless steel disc mounted on a horizontal shaft, rotated by a variable speed motor.

A weight pan on another side of disc balances the weight of the motor.

Rotor disc can be move about three axis.

The rotor shaft is coupled to a motor mounted on a trunion frame having bearings in a yoke frame, which is free to rotate about a vertical axis.

The gyroscopic couple can be determined.

Torque can be applied by calculating the weight and distance of weight from the centre of the rotor.

Electricity Supply: 230 V AC, Single Phase, 0.5 kW.