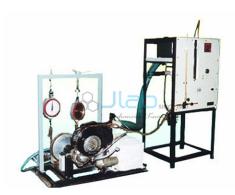

## Single Cylinder Two Stroke Petrol Engine Test Rig

## **Description**

Single Cylinder Two Stroke Petrol Engine Test Rig

Owing to the huge demand of our clients, we manufacture and supply Single Cylinder Two Stroke Petrol Engine Test Rig.

These products have less weight to power ratio hence, these are used in two-wheelers and many light vehicles like cars.

Single Cylinder Two Stroke Petrol Engine Test Rig provides various measurements like fuel intake and break thermal efficiency.

Our team of skilled and trained quality controllers test these products in order to ensure their optimum output that varies from few horse powers to hundred horse powers.